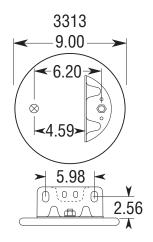

1T15M-8

Order No. WC1-358-1628

Hardware Key

Bolt or Stud 1/2-13 Threaded Hole 3/8-16 Blind Nut on Bead Plates 1/2-13 in Pistons 🚫 Air Inlet 1/4 N.P.T. 🛨 See Piston Index 🛦 No alignment specified-center stud mounting is standard

🔘 Combination Stud/Air Inlet Stud Outside Thread is 3/4-16 💮 Studs Inside Thread (Air Inlet) is 1/4 N.P.T. Exceptions will be noted on Part View as 🛞

## TECHNICAL DATA -

| W01-358-9373     |
|------------------|
| 1T15M-8          |
| 16.2 lbs         |
| 12.5-13.5 inches |
| 7.5 inches       |
| 21.69 inches     |
| 1,510 lbsf       |
| 4,530 lbsf       |
| 6,795 lbsf       |
| Hz               |
| 12.7 inches      |
| N/A              |
| 57C° to -54C°    |
|                  |
|                  |