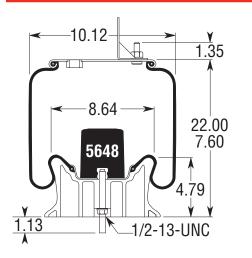

1T15M-8

Order No. WC1-358-1628

Hardware Key

Bolt or Stud 1/2-13 Threaded Hole 3/8-16 Blind Nut on Bead Plates 1/2-13 in Pistons 🚫 Air Inlet 1/4 N.P.T. 🛨 See Piston Index 🛦 No alignment specified-center stud mounting is standard

🔘 Combination Stud/Air Inlet Stud Outside Thread is 3/4-16 💮 Studs Inside Thread (Air Inlet) is 1/4 N.P.T. Exceptions will be noted on Part View as 🛞

## TECHNICAL DATA -

| W01-358-9373     |
|------------------|
| 1T15M-8          |
| 16.2 lbs         |
| 12.5-13.5 inches |
| 7.5 inches       |
| 21.69 inches     |
| 1,510 lbsf       |
| 4,530 lbsf       |
| 6,795 lbsf       |
| Hz               |
| 12.7 inches      |
| N/A              |
| 57C° to -54C°    |
|                  |
|                  |