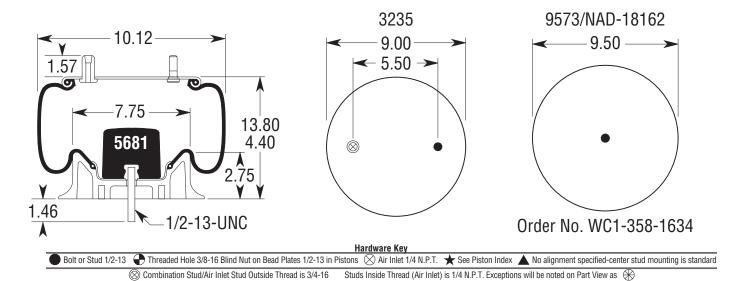

## TECHNICAL DATA -

| 15M-2       |
|-------------|
| 7 lbs       |
| inches      |
| inches      |
| 13 inches   |
| 40 lbsf     |
| 20 lbsf     |
| -80 lbsf    |
|             |
| 5 inches    |
| 4           |
| Cº to -54Cº |
|             |
|             |